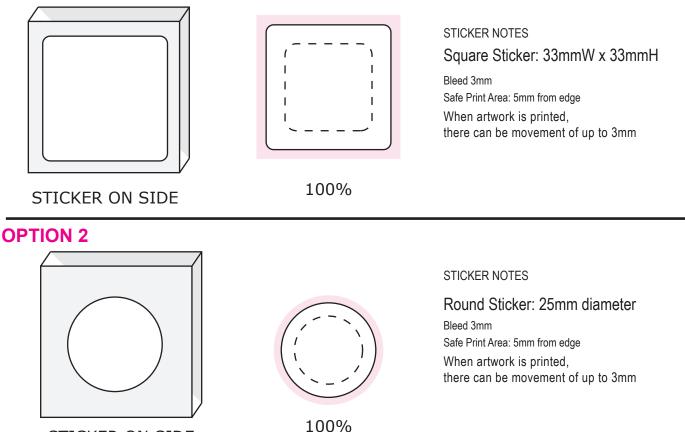

## **OPTION 1**

STICKER ON SIDE

## Product Code : CCE018

| Description   | : Soft Cube with Mini Easter Eggs x4         |
|---------------|----------------------------------------------|
| Order#        | :                                            |
| Company Name  | :                                            |
| Contact       | :                                            |
| Sticker Size  | : 33mmW x 33mmH OR 25mm Diameter             |
| Print Colour  | :                                            |
| Quantity      | :                                            |
| Delivery Date | Customer must provide PMS Colour print guide |